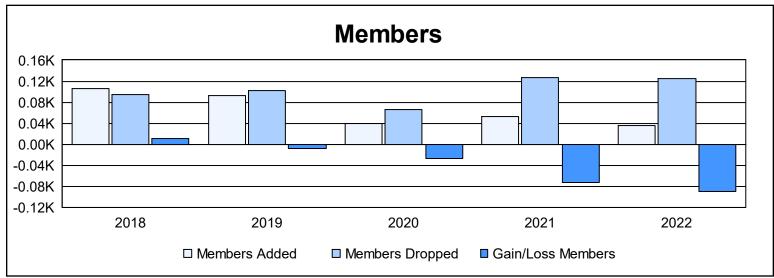

District 8 N As of June 2022 Cumulative

| Year      | New<br>Clubs | Dropped<br>Clubs | Gain/<br>Loss<br>Clubs | New<br>Members | Charter<br>Members | Reinstate<br>Members | Transfer<br>Members | Total<br>Member<br>Added | Total<br>Members<br>Dropped | Gain/<br>Loss<br>Members |
|-----------|--------------|------------------|------------------------|----------------|--------------------|----------------------|---------------------|--------------------------|-----------------------------|--------------------------|
| 2017-2018 | 1            | 0                | 1                      | 79             | 25                 | 1                    | 1                   | 106                      | 95                          | 11                       |
| 2018-2019 | 0            | 1                | -1                     | 88             | 1                  | 3                    | 1                   | 93                       | 102                         | -9                       |
| 2019-2020 | 0            | 0                | 0                      | 36             | 0                  | 2                    | 1                   | 39                       | 66                          | -27                      |
| 2020-2021 | 0            | 1                | -1                     | 50             | 0                  | 3                    | 0                   | 53                       | 126                         | -73                      |
| 2021-2022 | 0            | 3                | -3                     | 32             | 0                  | 2                    | 1                   | 35                       | 124                         | -89                      |
| Average   | 0            | 1                | -1                     | 57             | 5                  | 2                    | 1                   | 65                       | 103                         | -37                      |