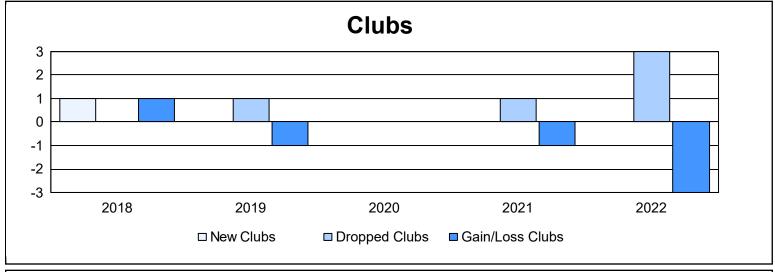

District 8 N As of June 2022 Cumulative

| Year      | New<br>Clubs | Dropped<br>Clubs | Gain/<br>Loss<br>Clubs | New<br>Members | Charter<br>Members | Reinstate<br>Members | Transfer<br>Members | Total<br>Member<br>Added | Total<br>Members<br>Dropped | Gain/<br>Loss<br>Members |
|-----------|--------------|------------------|------------------------|----------------|--------------------|----------------------|---------------------|--------------------------|-----------------------------|--------------------------|
| 2017-2018 | 1            | 0                | 1                      | 79             | 25                 | 1                    | 1                   | 106                      | 95                          | 11                       |
| 2018-2019 | 0            | 1                | -1                     | 88             | 1                  | 3                    | 1                   | 93                       | 102                         | -9                       |
| 2019-2020 | 0            | 0                | 0                      | 36             | 0                  | 2                    | 1                   | 39                       | 66                          | -27                      |
| 2020-2021 | 0            | 1                | -1                     | 50             | 0                  | 3                    | 0                   | 53                       | 126                         | -73                      |
| 2021-2022 | 0            | 3                | -3                     | 32             | 0                  | 2                    | 1                   | 35                       | 124                         | -89                      |
| Average   | 0            | 1                | -1                     | 57             | 5                  | 2                    | 1                   | 65                       | 103                         | -37                      |